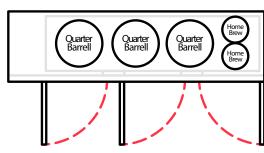

| 82                                    | 165                            |
| Weight (Full)       | 55 lbs                             | 58 lbs                             | 87 lbs                                       | 87 lbs                                | 161 lbs                        |

Keg dimension and weight are for general purposes and not absolute value. Slight variations may exist due to the make and brand of the keg.













### EBD1















### EBDS2





























### **EBDS2-24**

















## EBD2 / EBD2-SS / EBD2-CT

























### **EBD2-24**













## EBD3 / EBD3-CT

























### EBD3-24

























### EBD4 / EBD4-SS / EBD4-CT















#### **EBD4-24**

































EBD2-BB / EBD2-BBG / EBD3-BB / EBD3-BBG / EBDS2-BB-24 / EBD2-BB-24 / EBD3-BBG-24 / EBD3-BBG-24 / EBD3-BBG-24