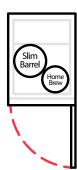

| 611                                | 992                                          | 992                                   | 1984                           |
| # of 12 oz<br>Beers | 53                                 | 55                                 | 82                                           | 82                                    | 165                            |
| Weight (Full)       | 55 lbs                             | 58 lbs                             | 87 lbs                                       | 87 lbs                                | 161 lbs                        |

Keg dimension and weight are for general purposes and not absolute value. Slight variations may exist due to the make and brand of the keg.













### EBD1















### EBDS2





























### **EBDS2-24**

















## EBD2 / EBD2-SS / EBD2-CT

























### **EBD2-24**













## EBD3 / EBD3-CT

























### EBD3-24

























### EBD4 / EBD4-SS / EBD4-CT















#### **EBD4-24**

































EBD2-BB / EBD2-BBG / EBD3-BB / EBD3-BBG / EBDS2-BB-24 / EBD2-BB-24 / EBD3-BBG-24 / EBD3-BBG-24 / EBD3-BBG-24