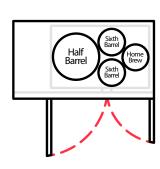

| 611                                | 992                                          | 992                                   | 1984                           |
| # of 12 oz<br>Beers | 53                                 | 55                                 | 82                                           | 82                                    | 165                            |
| Weight (Full)       | 55 lbs                             | 58 lbs                             | 87 lbs                                       | 87 lbs                                | 161 lbs                        |

Keg dimension and weight are for general purposes and not absolute value. Slight variations may exist due to the make and brand of the keg.













### EBD1















### EBDS2





























### **EBDS2-24**

















## EBD2 / EBD2-SS / EBD2-CT

























### **EBD2-24**













## EBD3 / EBD3-CT

























### EBD3-24

























### EBD4 / EBD4-SS / EBD4-CT















#### **EBD4-24**

































EBD2-BB / EBD2-BBG / EBD3-BB / EBD3-BBG / EBDS2-BB-24 / EBD2-BB-24 / EBD3-BBG-24 / EBD3-BBG-24 / EBD3-BBG-24