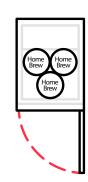

| 640                                | 611                                | 992                                          | 992                                   | 1984                           |
| # of 12 oz<br>Beers | 53                                 | 55                                 | 82                                           | 82                                    | 165                            |
| Weight (Full)       | 55 lbs                             | 58 lbs                             | 87 lbs                                       | 87 lbs                                | 161 lbs                        |

Keg dimension and weight are for general purposes and not absolute value. Slight variations may exist due to the make and brand of the keg.













### EBD1















### EBDS2





























### **EBDS2-24**

















## EBD2 / EBD2-SS / EBD2-CT

























### **EBD2-24**













## EBD3 / EBD3-CT

























### EBD3-24

























### EBD4 / EBD4-SS / EBD4-CT















#### **EBD4-24**

































EBD2-BB / EBD2-BBG / EBD3-BB / EBD3-BBG / EBDS2-BB-24 / EBD2-BB-24 / EBD3-BBG-24 / EBD3-BBG-24 / EBD3-BBG-24