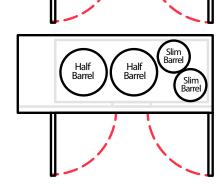

|
| # of 12 oz<br>Beers | 53                                 | 55                                 | 82                                           | 82                                    | 165                            |
| Weight (Full)       | 55 lbs                             | 58 lbs                             | 87 lbs                                       | 87 lbs                                | 161 lbs                        |

Keg dimension and weight are for general purposes and not absolute value. Slight variations may exist due to the make and brand of the keg.













### EBD1















### EBDS2





























### **EBDS2-24**

















## EBD2 / EBD2-SS / EBD2-CT

























### **EBD2-24**













## EBD3 / EBD3-CT

























### EBD3-24

























### EBD4 / EBD4-SS / EBD4-CT















#### **EBD4-24**

































EBD2-BB / EBD2-BBG / EBD3-BB / EBD3-BBG / EBDS2-BB-24 / EBD2-BB-24 / EBD3-BBG-24 / EBD3-BBG-24 / EBD3-BBG-24