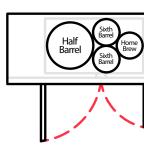

#### **EBD4-24**

EBD2-BB / EBD2-BBG / EBD3-BB / EBD3-BBG / EBDS2-BB-24 / EBD2-BB-24 / EBD3-BBG-24 / EBD3-BBG-24 / EBD3-BBG-24