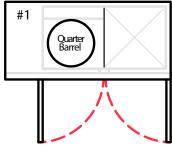

| 58 lbs                             | 87 lbs                                       | 87 lbs                                | 161 lbs                        |

Keg dimension and weight are for general purposes and not absolute value. Slight variations may exist due to the make and brand of the keg.













### EBD1















### EBDS2





























### **EBDS2-24**

















## EBD2 / EBD2-SS / EBD2-CT

























### **EBD2-24**













## EBD3 / EBD3-CT

























### EBD3-24

























### EBD4 / EBD4-SS / EBD4-CT















#### **EBD4-24**

































EBD2-BB / EBD2-BBG / EBD3-BB / EBD3-BBG / EBDS2-BB-24 / EBD2-BB-24 / EBD3-BBG-24 / EBD3-BBG-24 / EBD3-BBG-24