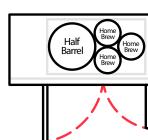

#### **EBD4-24**

EBD2-BB / EBD2-BBG / EBD3-BB / EBD3-BBG / EBDS2-BB-24 / EBD2-BB-24 / EBD3-BBG-24 / EBD3-BBG-24 / EBD3-BBG-24