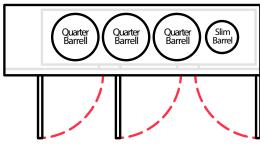

| 82                                    | 165                            |
| Weight (Full)       | 55 lbs                             | 58 lbs                             | 87 lbs                                       | 87 lbs                                | 161 lbs                        |

Keg dimension and weight are for general purposes and not absolute value. Slight variations may exist due to the make and brand of the keg.













### EBD1















### EBDS2





























### **EBDS2-24**

















## EBD2 / EBD2-SS / EBD2-CT

























### **EBD2-24**













## EBD3 / EBD3-CT

























### EBD3-24

























### EBD4 / EBD4-SS / EBD4-CT















#### **EBD4-24**

































EBD2-BB / EBD2-BBG / EBD3-BB / EBD3-BBG / EBDS2-BB-24 / EBD2-BB-24 / EBD3-BBG-24 / EBD3-BBG-24 / EBD3-BBG-24