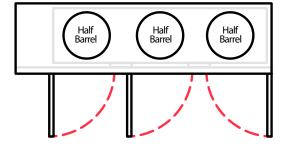

| 82                                    | 165                            |
| Weight (Full)       | 55 lbs                             | 58 lbs                             | 87 lbs                                       | 87 lbs                                | 161 lbs                        |

Keg dimension and weight are for general purposes and not absolute value. Slight variations may exist due to the make and brand of the keg.













### EBD1















### EBDS2





























### **EBDS2-24**

















## EBD2 / EBD2-SS / EBD2-CT

























### **EBD2-24**













## EBD3 / EBD3-CT

























### EBD3-24

























### EBD4 / EBD4-SS / EBD4-CT















#### **EBD4-24**

































EBD2-BB / EBD2-BBG / EBD3-BB / EBD3-BBG / EBDS2-BB-24 / EBD2-BB-24 / EBD3-BBG-24 / EBD3-BBG-24 / EBD3-BBG-24