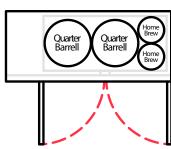

| 1984                           |
| # of 12 oz<br>Beers | 53                                 | 55                                 | 82                                           | 82                                    | 165                            |
| Weight (Full)       | 55 lbs                             | 58 lbs                             | 87 lbs                                       | 87 lbs                                | 161 lbs                        |

Keg dimension and weight are for general purposes and not absolute value. Slight variations may exist due to the make and brand of the keg.













### EBD1















### EBDS2





























### **EBDS2-24**

















## EBD2 / EBD2-SS / EBD2-CT

























### **EBD2-24**













## EBD3 / EBD3-CT

























### EBD3-24

























### EBD4 / EBD4-SS / EBD4-CT















#### **EBD4-24**

































EBD2-BB / EBD2-BBG / EBD3-BB / EBD3-BBG / EBDS2-BB-24 / EBD2-BB-24 / EBD3-BBG-24 / EBD3-BBG-24 / EBD3-BBG-24