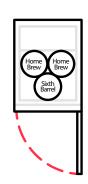

640                                | 611                                | 992                                          | 992                                   | 1984                           |
| # of 12 oz<br>Beers | 53                                 | 55                                 | 82                                           | 82                                    | 165                            |
| Weight (Full)       | 55 lbs                             | 58 lbs                             | 87 lbs                                       | 87 lbs                                | 161 lbs                        |

Keg dimension and weight are for general purposes and not absolute value. Slight variations may exist due to the make and brand of the keg.













### EBD1















### EBDS2





























### **EBDS2-24**

















## EBD2 / EBD2-SS / EBD2-CT

























### **EBD2-24**













## EBD3 / EBD3-CT

























### EBD3-24

























### EBD4 / EBD4-SS / EBD4-CT















#### **EBD4-24**

































EBD2-BB / EBD2-BBG / EBD3-BB / EBD3-BBG / EBDS2-BB-24 / EBD2-BB-24 / EBD3-BBG-24 / EBD3-BBG-24 / EBD3-BBG-24