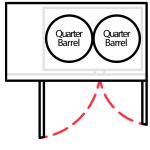

| 611                                | 992                                          | 992                                   | 1984                           |
| # of 12 oz<br>Beers | 53                                 | 55                                 | 82                                           | 82                                    | 165                            |
| Weight (Full)       | 55 lbs                             | 58 lbs                             | 87 lbs                                       | 87 lbs                                | 161 lbs                        |

Keg dimension and weight are for general purposes and not absolute value. Slight variations may exist due to the make and brand of the keg.













### EBD1















### EBDS2





























### **EBDS2-24**

















## EBD2 / EBD2-SS / EBD2-CT

























### **EBD2-24**













## EBD3 / EBD3-CT

























### EBD3-24

























### EBD4 / EBD4-SS / EBD4-CT















#### **EBD4-24**

































EBD2-BB / EBD2-BBG / EBD3-BB / EBD3-BBG / EBDS2-BB-24 / EBD2-BB-24 / EBD3-BBG-24 / EBD3-BBG-24 / EBD3-BBG-24