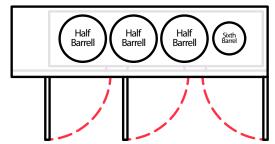

| 82                                    | 165                            |
| Weight (Full)       | 55 lbs                             | 58 lbs                             | 87 lbs                                       | 87 lbs                                | 161 lbs                        |

Keg dimension and weight are for general purposes and not absolute value. Slight variations may exist due to the make and brand of the keg.













### EBD1















### EBDS2





























### **EBDS2-24**

















## EBD2 / EBD2-SS / EBD2-CT

























### **EBD2-24**













## EBD3 / EBD3-CT

























### EBD3-24

























### EBD4 / EBD4-SS / EBD4-CT















#### **EBD4-24**

































EBD2-BB / EBD2-BBG / EBD3-BB / EBD3-BBG / EBDS2-BB-24 / EBD2-BB-24 / EBD3-BBG-24 / EBD3-BBG-24 / EBD3-BBG-24