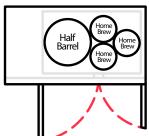

| 611                                | 992                                          | 992                                   | 1984                           |
| # of 12 oz<br>Beers | 53                                 | 55                                 | 82                                           | 82                                    | 165                            |
| Weight (Full)       | 55 lbs                             | 58 lbs                             | 87 lbs                                       | 87 lbs                                | 161 lbs                        |

Keg dimension and weight are for general purposes and not absolute value. Slight variations may exist due to the make and brand of the keg.













### EBD1















### EBDS2





























### **EBDS2-24**

















## EBD2 / EBD2-SS / EBD2-CT

























### **EBD2-24**













## EBD3 / EBD3-CT

























### EBD3-24

























### EBD4 / EBD4-SS / EBD4-CT















#### **EBD4-24**

































EBD2-BB / EBD2-BBG / EBD3-BB / EBD3-BBG / EBDS2-BB-24 / EBD2-BB-24 / EBD3-BBG-24 / EBD3-BBG-24 / EBD3-BBG-24