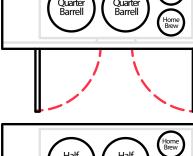

|
| # of 12 oz<br>Beers | 53                                 | 55                                 | 82                                           | 82                                    | 165                            |
| Weight (Full)       | 55 lbs                             | 58 lbs                             | 87 lbs                                       | 87 lbs                                | 161 lbs                        |

Keg dimension and weight are for general purposes and not absolute value. Slight variations may exist due to the make and brand of the keg.













### EBD1















### EBDS2





























### **EBDS2-24**

















## EBD2 / EBD2-SS / EBD2-CT

























### **EBD2-24**













## EBD3 / EBD3-CT

























### EBD3-24

























### EBD4 / EBD4-SS / EBD4-CT















#### **EBD4-24**

































EBD2-BB / EBD2-BBG / EBD3-BB / EBD3-BBG / EBDS2-BB-24 / EBD2-BB-24 / EBD3-BBG-24 / EBD3-BBG-24 / EBD3-BBG-24