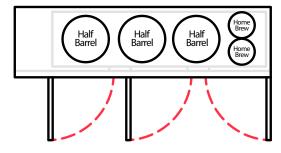

#### **EBD4-24**

EBD2-BB / EBD2-BBG / EBD3-BB / EBD3-BBG / EBDS2-BB-24 / EBD2-BB-24 / EBD3-BBG-24 / EBD3-BBG-24 / EBD3-BBG-24