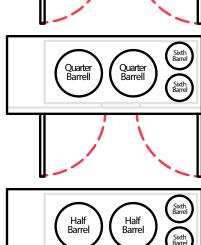

|
| # of 12 oz<br>Beers | 53                                 | 55                                 | 82                                           | 82                                    | 165                            |
| Weight (Full)       | 55 lbs                             | 58 lbs                             | 87 lbs                                       | 87 lbs                                | 161 lbs                        |

Keg dimension and weight are for general purposes and not absolute value. Slight variations may exist due to the make and brand of the keg.













### EBD1















### EBDS2





























### **EBDS2-24**

















## EBD2 / EBD2-SS / EBD2-CT

























### **EBD2-24**













## EBD3 / EBD3-CT

























### EBD3-24

























### EBD4 / EBD4-SS / EBD4-CT















#### **EBD4-24**

































EBD2-BB / EBD2-BBG / EBD3-BB / EBD3-BBG / EBDS2-BB-24 / EBD2-BB-24 / EBD3-BBG-24 / EBD3-BBG-24 / EBD3-BBG-24