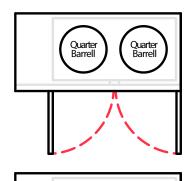

| 992                                   | 1984                           |
| # of 12 oz<br>Beers | 53                                 | 55                                 | 82                                           | 82                                    | 165                            |
| Weight (Full)       | 55 lbs                             | 58 lbs                             | 87 lbs                                       | 87 lbs                                | 161 lbs                        |

Keg dimension and weight are for general purposes and not absolute value. Slight variations may exist due to the make and brand of the keg.













### EBD1















### EBDS2





























### **EBDS2-24**

















## EBD2 / EBD2-SS / EBD2-CT

























### **EBD2-24**













## EBD3 / EBD3-CT

























### EBD3-24

























### EBD4 / EBD4-SS / EBD4-CT















#### **EBD4-24**

































EBD2-BB / EBD2-BBG / EBD3-BB / EBD3-BBG / EBDS2-BB-24 / EBD2-BB-24 / EBD3-BBG-24 / EBD3-BBG-24 / EBD3-BBG-24