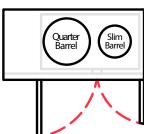

992                                          | 992                                   | 1984                           |
| # of 12 oz<br>Beers | 53                                 | 55                                 | 82                                           | 82                                    | 165                            |
| Weight (Full)       | 55 lbs                             | 58 lbs                             | 87 lbs                                       | 87 lbs                                | 161 lbs                        |

Keg dimension and weight are for general purposes and not absolute value. Slight variations may exist due to the make and brand of the keg.













### EBD1















### EBDS2





























### **EBDS2-24**

















## EBD2 / EBD2-SS / EBD2-CT

























### **EBD2-24**













## EBD3 / EBD3-CT

























### EBD3-24

























### EBD4 / EBD4-SS / EBD4-CT















#### **EBD4-24**

































EBD2-BB / EBD2-BBG / EBD3-BB / EBD3-BBG / EBDS2-BB-24 / EBD2-BB-24 / EBD3-BBG-24 / EBD3-BBG-24 / EBD3-BBG-24