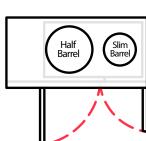

92                                          | 992                                   | 1984                           |
| # of 12 oz<br>Beers | 53                                 | 55                                 | 82                                           | 82                                    | 165                            |
| Weight (Full)       | 55 lbs                             | 58 lbs                             | 87 lbs                                       | 87 lbs                                | 161 lbs                        |

Keg dimension and weight are for general purposes and not absolute value. Slight variations may exist due to the make and brand of the keg.













### EBD1















### EBDS2





























### **EBDS2-24**

















## EBD2 / EBD2-SS / EBD2-CT

























### **EBD2-24**













## EBD3 / EBD3-CT

























### EBD3-24

























### EBD4 / EBD4-SS / EBD4-CT















#### **EBD4-24**

































EBD2-BB / EBD2-BBG / EBD3-BB / EBD3-BBG / EBDS2-BB-24 / EBD2-BB-24 / EBD3-BBG-24 / EBD3-BBG-24 / EBD3-BBG-24