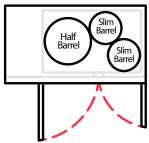

| 611                                | 992                                          | 992                                   | 1984                           |
| # of 12 oz<br>Beers | 53                                 | 55                                 | 82                                           | 82                                    | 165                            |
| Weight (Full)       | 55 lbs                             | 58 lbs                             | 87 lbs                                       | 87 lbs                                | 161 lbs                        |

Keg dimension and weight are for general purposes and not absolute value. Slight variations may exist due to the make and brand of the keg.













### EBD1















### EBDS2





























### **EBDS2-24**

















## EBD2 / EBD2-SS / EBD2-CT

























### **EBD2-24**













## EBD3 / EBD3-CT

























### EBD3-24

























### EBD4 / EBD4-SS / EBD4-CT















#### **EBD4-24**

































EBD2-BB / EBD2-BBG / EBD3-BB / EBD3-BBG / EBDS2-BB-24 / EBD2-BB-24 / EBD3-BBG-24 / EBD3-BBG-24 / EBD3-BBG-24