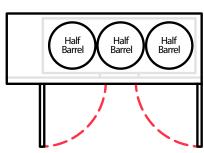

| 55                                 | 82                                           | 82                                    | 165                            |
| Weight (Full)       | 55 lbs                             | 58 lbs                             | 87 lbs                                       | 87 lbs                                | 161 lbs                        |

Keg dimension and weight are for general purposes and not absolute value. Slight variations may exist due to the make and brand of the keg.













### EBD1















### EBDS2





























### **EBDS2-24**

















## EBD2 / EBD2-SS / EBD2-CT

























### **EBD2-24**













## EBD3 / EBD3-CT

























### EBD3-24

























### EBD4 / EBD4-SS / EBD4-CT















#### **EBD4-24**

































EBD2-BB / EBD2-BBG / EBD3-BB / EBD3-BBG / EBDS2-BB-24 / EBD2-BB-24 / EBD3-BBG-24 / EBD3-BBG-24 / EBD3-BBG-24