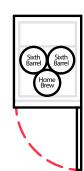

0                                | 611                                | 992                                          | 992                                   | 1984                           |
| # of 12 oz<br>Beers | 53                                 | 55                                 | 82                                           | 82                                    | 165                            |
| Weight (Full)       | 55 lbs                             | 58 lbs                             | 87 lbs                                       | 87 lbs                                | 161 lbs                        |

Keg dimension and weight are for general purposes and not absolute value. Slight variations may exist due to the make and brand of the keg.













### EBD1















### EBDS2





























### **EBDS2-24**

















## EBD2 / EBD2-SS / EBD2-CT

























### **EBD2-24**













## EBD3 / EBD3-CT

























### EBD3-24

























### EBD4 / EBD4-SS / EBD4-CT















#### **EBD4-24**

































EBD2-BB / EBD2-BBG / EBD3-BB / EBD3-BBG / EBDS2-BB-24 / EBD2-BB-24 / EBD3-BBG-24 / EBD3-BBG-24 / EBD3-BBG-24