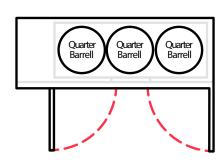

| 55                                 | 82                                           | 82                                    | 165                            |
| Weight (Full)       | 55 lbs                             | 58 lbs                             | 87 lbs                                       | 87 lbs                                | 161 lbs                        |

Keg dimension and weight are for general purposes and not absolute value. Slight variations may exist due to the make and brand of the keg.













### EBD1















### EBDS2





























### **EBDS2-24**

















## EBD2 / EBD2-SS / EBD2-CT

























### **EBD2-24**













## EBD3 / EBD3-CT

























### EBD3-24

























### EBD4 / EBD4-SS / EBD4-CT















#### **EBD4-24**

































EBD2-BB / EBD2-BBG / EBD3-BB / EBD3-BBG / EBDS2-BB-24 / EBD2-BB-24 / EBD3-BBG-24 / EBD3-BBG-24 / EBD3-BBG-24