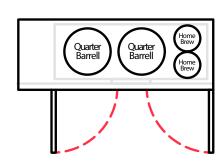

| 55                                 | 82                                           | 82                                    | 165                            |
| Weight (Full)       | 55 lbs                             | 58 lbs                             | 87 lbs                                       | 87 lbs                                | 161 lbs                        |

Keg dimension and weight are for general purposes and not absolute value. Slight variations may exist due to the make and brand of the keg.













### EBD1















### EBDS2





























### **EBDS2-24**

















## EBD2 / EBD2-SS / EBD2-CT

























### **EBD2-24**













## EBD3 / EBD3-CT

























### EBD3-24

























### EBD4 / EBD4-SS / EBD4-CT















#### **EBD4-24**

































EBD2-BB / EBD2-BBG / EBD3-BB / EBD3-BBG / EBDS2-BB-24 / EBD2-BB-24 / EBD3-BBG-24 / EBD3-BBG-24 / EBD3-BBG-24