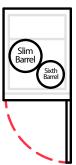

| 611                                | 992                                          | 992                                   | 1984                           |
| # of 12 oz<br>Beers | 53                                 | 55                                 | 82                                           | 82                                    | 165                            |
| Weight (Full)       | 55 lbs                             | 58 lbs                             | 87 lbs                                       | 87 lbs                                | 161 lbs                        |

Keg dimension and weight are for general purposes and not absolute value. Slight variations may exist due to the make and brand of the keg.













### EBD1















### EBDS2





























### **EBDS2-24**

















## EBD2 / EBD2-SS / EBD2-CT

























### **EBD2-24**













## EBD3 / EBD3-CT

























### EBD3-24

























### EBD4 / EBD4-SS / EBD4-CT















#### **EBD4-24**

































EBD2-BB / EBD2-BBG / EBD3-BB / EBD3-BBG / EBDS2-BB-24 / EBD2-BB-24 / EBD3-BBG-24 / EBD3-BBG-24 / EBD3-BBG-24