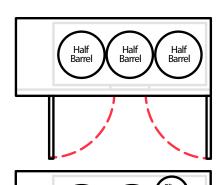

|
| # of 12 oz<br>Beers | 53                                 | 55                                 | 82                                           | 82                                    | 165                            |
| Weight (Full)       | 55 lbs                             | 58 lbs                             | 87 lbs                                       | 87 lbs                                | 161 lbs                        |

Keg dimension and weight are for general purposes and not absolute value. Slight variations may exist due to the make and brand of the keg.













### EBD1















### EBDS2





























### **EBDS2-24**

















## EBD2 / EBD2-SS / EBD2-CT

























### **EBD2-24**













## EBD3 / EBD3-CT

























### EBD3-24

























### EBD4 / EBD4-SS / EBD4-CT















#### **EBD4-24**

































EBD2-BB / EBD2-BBG / EBD3-BB / EBD3-BBG / EBDS2-BB-24 / EBD2-BB-24 / EBD3-BBG-24 / EBD3-BBG-24 / EBD3-BBG-24