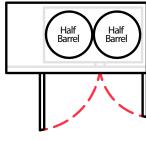

| 992                                          | 992                                   | 1984                           |
| # of 12 oz<br>Beers | 53                                 | 55                                 | 82                                           | 82                                    | 165                            |
| Weight (Full)       | 55 lbs                             | 58 lbs                             | 87 lbs                                       | 87 lbs                                | 161 lbs                        |

Keg dimension and weight are for general purposes and not absolute value. Slight variations may exist due to the make and brand of the keg.













### EBD1















### EBDS2





























### **EBDS2-24**

















## EBD2 / EBD2-SS / EBD2-CT

























### **EBD2-24**













## EBD3 / EBD3-CT

























### EBD3-24

























### EBD4 / EBD4-SS / EBD4-CT















#### **EBD4-24**

































EBD2-BB / EBD2-BBG / EBD3-BB / EBD3-BBG / EBDS2-BB-24 / EBD2-BB-24 / EBD3-BBG-24 / EBD3-BBG-24 / EBD3-BBG-24