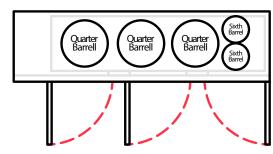

| 82                                    | 165                            |
| Weight (Full)       | 55 lbs                             | 58 lbs                             | 87 lbs                                       | 87 lbs                                | 161 lbs                        |

Keg dimension and weight are for general purposes and not absolute value. Slight variations may exist due to the make and brand of the keg.













### EBD1















### EBDS2





























### **EBDS2-24**

















## EBD2 / EBD2-SS / EBD2-CT

























### **EBD2-24**













## EBD3 / EBD3-CT

























### EBD3-24

























### EBD4 / EBD4-SS / EBD4-CT















#### **EBD4-24**

































EBD2-BB / EBD2-BBG / EBD3-BB / EBD3-BBG / EBDS2-BB-24 / EBD2-BB-24 / EBD3-BBG-24 / EBD3-BBG-24 / EBD3-BBG-24