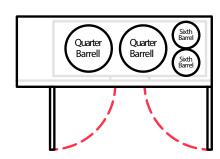

| 55                                 | 82                                           | 82                                    | 165                            |
| Weight (Full)       | 55 lbs                             | 58 lbs                             | 87 lbs                                       | 87 lbs                                | 161 lbs                        |

Keg dimension and weight are for general purposes and not absolute value. Slight variations may exist due to the make and brand of the keg.













### EBD1















### EBDS2





























### **EBDS2-24**

















## EBD2 / EBD2-SS / EBD2-CT

























### **EBD2-24**













## EBD3 / EBD3-CT

























### EBD3-24

























### EBD4 / EBD4-SS / EBD4-CT















#### **EBD4-24**

































EBD2-BB / EBD2-BBG / EBD3-BB / EBD3-BBG / EBDS2-BB-24 / EBD2-BB-24 / EBD3-BBG-24 / EBD3-BBG-24 / EBD3-BBG-24