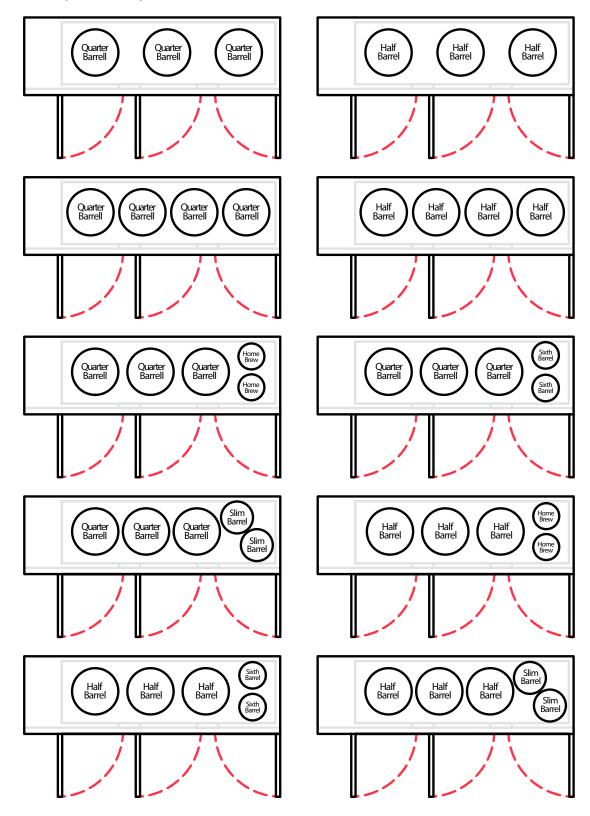

### EBD1

### EBDS2

### **EBDS2-24**

## EBD2 / EBD2-SS / EBD2-CT

### **EBD2-24**

## EBD3 / EBD3-CT

### EBD3-24

### EBD4 / EBD4-SS / EBD4-CT

#### **EBD4-24**

EBD2-BB / EBD2-BBG / EBD3-BB / EBD3-BBG / EBDS2-BB-24 / EBD2-BB-24 / EBD3-BBG-24 / EBD3-BBG-24 / EBD3-BBG-24