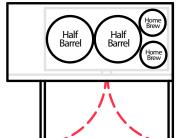

992                                   | 1984                           |
| # of 12 oz<br>Beers | 53                                 | 55                                 | 82                                           | 82                                    | 165                            |
| Weight (Full)       | 55 lbs                             | 58 lbs                             | 87 lbs                                       | 87 lbs                                | 161 lbs                        |

Keg dimension and weight are for general purposes and not absolute value. Slight variations may exist due to the make and brand of the keg.













### EBD1















### EBDS2





























### **EBDS2-24**

















## EBD2 / EBD2-SS / EBD2-CT

























### **EBD2-24**













## EBD3 / EBD3-CT

























### EBD3-24

























### EBD4 / EBD4-SS / EBD4-CT















#### **EBD4-24**

































EBD2-BB / EBD2-BBG / EBD3-BB / EBD3-BBG / EBDS2-BB-24 / EBD2-BB-24 / EBD3-BBG-24 / EBD3-BBG-24 / EBD3-BBG-24