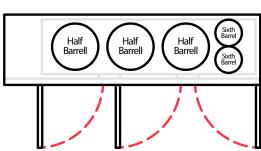

| 82                                    | 165                            |
| Weight (Full)       | 55 lbs                             | 58 lbs                             | 87 lbs                                       | 87 lbs                                | 161 lbs                        |

Keg dimension and weight are for general purposes and not absolute value. Slight variations may exist due to the make and brand of the keg.













### EBD1















### EBDS2





























### **EBDS2-24**

















## EBD2 / EBD2-SS / EBD2-CT

























### **EBD2-24**













## EBD3 / EBD3-CT

























### EBD3-24

























### EBD4 / EBD4-SS / EBD4-CT















#### **EBD4-24**

































EBD2-BB / EBD2-BBG / EBD3-BB / EBD3-BBG / EBDS2-BB-24 / EBD2-BB-24 / EBD3-BBG-24 / EBD3-BBG-24 / EBD3-BBG-24