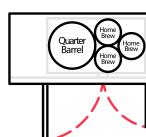

| 992                                   | 1984                           |
| # of 12 oz<br>Beers | 53                                 | 55                                 | 82                                           | 82                                    | 165                            |
| Weight (Full)       | 55 lbs                             | 58 lbs                             | 87 lbs                                       | 87 lbs                                | 161 lbs                        |

Keg dimension and weight are for general purposes and not absolute value. Slight variations may exist due to the make and brand of the keg.













### EBD1















### EBDS2





























### **EBDS2-24**

















## EBD2 / EBD2-SS / EBD2-CT

























### **EBD2-24**













## EBD3 / EBD3-CT

























### EBD3-24

























### EBD4 / EBD4-SS / EBD4-CT















#### **EBD4-24**

































EBD2-BB / EBD2-BBG / EBD3-BB / EBD3-BBG / EBDS2-BB-24 / EBD2-BB-24 / EBD3-BBG-24 / EBD3-BBG-24 / EBD3-BBG-24