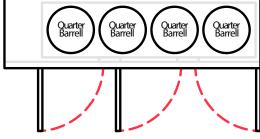

| 82                                    | 165                            |
| Weight (Full)       | 55 lbs                             | 58 lbs                             | 87 lbs                                       | 87 lbs                                | 161 lbs                        |

Keg dimension and weight are for general purposes and not absolute value. Slight variations may exist due to the make and brand of the keg.













### EBD1















### EBDS2





























### **EBDS2-24**

















## EBD2 / EBD2-SS / EBD2-CT

























### **EBD2-24**













## EBD3 / EBD3-CT

























### EBD3-24

























### EBD4 / EBD4-SS / EBD4-CT















#### **EBD4-24**

































EBD2-BB / EBD2-BBG / EBD3-BB / EBD3-BBG / EBDS2-BB-24 / EBD2-BB-24 / EBD3-BBG-24 / EBD3-BBG-24 / EBD3-BBG-24