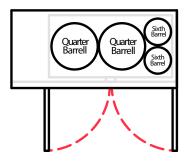

| 992                                   | 1984                           |
| # of 12 oz<br>Beers | 53                                 | 55                                 | 82                                           | 82                                    | 165                            |
| Weight (Full)       | 55 lbs                             | 58 lbs                             | 87 lbs                                       | 87 lbs                                | 161 lbs                        |

Keg dimension and weight are for general purposes and not absolute value. Slight variations may exist due to the make and brand of the keg.













### EBD1















### EBDS2





























### **EBDS2-24**

















## EBD2 / EBD2-SS / EBD2-CT

























### **EBD2-24**













## EBD3 / EBD3-CT

























### EBD3-24

























### EBD4 / EBD4-SS / EBD4-CT















#### **EBD4-24**

































EBD2-BB / EBD2-BBG / EBD3-BB / EBD3-BBG / EBDS2-BB-24 / EBD2-BB-24 / EBD3-BBG-24 / EBD3-BBG-24 / EBD3-BBG-24