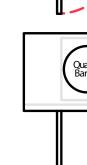

| 992                                   | 1984                           |
| # of 12 oz<br>Beers | 53                                 | 55                                 | 82                                           | 82                                    | 165                            |
| Weight (Full)       | 55 lbs                             | 58 lbs                             | 87 lbs                                       | 87 lbs                                | 161 lbs                        |

Keg dimension and weight are for general purposes and not absolute value. Slight variations may exist due to the make and brand of the keg.













### EBD1















### EBDS2





























### **EBDS2-24**

















## EBD2 / EBD2-SS / EBD2-CT

























### **EBD2-24**













## EBD3 / EBD3-CT

























### EBD3-24

























### EBD4 / EBD4-SS / EBD4-CT















#### **EBD4-24**

































EBD2-BB / EBD2-BBG / EBD3-BB / EBD3-BBG / EBDS2-BB-24 / EBD2-BB-24 / EBD3-BBG-24 / EBD3-BBG-24 / EBD3-BBG-24