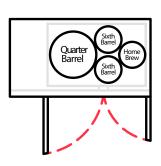

| 611                                | 992                                          | 992                                   | 1984                           |
| # of 12 oz<br>Beers | 53                                 | 55                                 | 82                                           | 82                                    | 165                            |
| Weight (Full)       | 55 lbs                             | 58 lbs                             | 87 lbs                                       | 87 lbs                                | 161 lbs                        |

Keg dimension and weight are for general purposes and not absolute value. Slight variations may exist due to the make and brand of the keg.













### EBD1















### EBDS2





























### **EBDS2-24**

















## EBD2 / EBD2-SS / EBD2-CT

























### **EBD2-24**













## EBD3 / EBD3-CT

























### EBD3-24

























### EBD4 / EBD4-SS / EBD4-CT















#### **EBD4-24**

































EBD2-BB / EBD2-BBG / EBD3-BB / EBD3-BBG / EBDS2-BB-24 / EBD2-BB-24 / EBD3-BBG-24 / EBD3-BBG-24 / EBD3-BBG-24