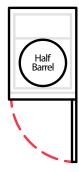

| 640                                | 611                                | 992                                          | 992                                   | 1984                           |
| # of 12 oz<br>Beers | 53                                 | 55                                 | 82                                           | 82                                    | 165                            |
| Weight (Full)       | 55 lbs                             | 58 lbs                             | 87 lbs                                       | 87 lbs                                | 161 lbs                        |

Keg dimension and weight are for general purposes and not absolute value. Slight variations may exist due to the make and brand of the keg.













### EBD1















### EBDS2





























### **EBDS2-24**

















## EBD2 / EBD2-SS / EBD2-CT

























### **EBD2-24**













## EBD3 / EBD3-CT

























### EBD3-24

























### EBD4 / EBD4-SS / EBD4-CT















#### **EBD4-24**

































EBD2-BB / EBD2-BBG / EBD3-BB / EBD3-BBG / EBDS2-BB-24 / EBD2-BB-24 / EBD3-BBG-24 / EBD3-BBG-24 / EBD3-BBG-24