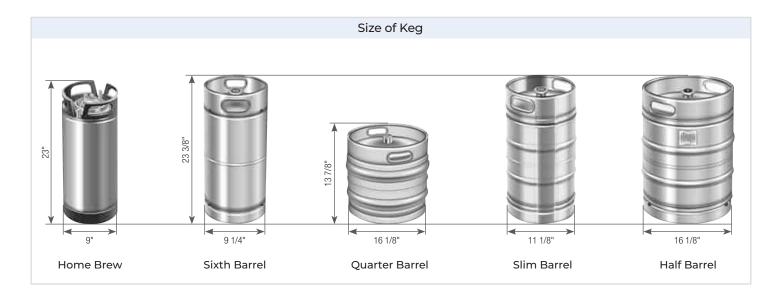

| Capacity            | Home Brew<br>Corny Keg<br>Soda Keg | Sixth Barrel<br>Torpedo Keg<br>Log | Quarter Barrel<br>Pony Keg<br>Stubby Quarter | Slim Barrel<br>Barrel<br>Tall Quarter | Half Barrel<br>Full Keg<br>Keg |
|---------------------|------------------------------------|------------------------------------|----------------------------------------------|---------------------------------------|--------------------------------|
| Gallons             | 5.00                               | 5.16                               | 7.75                                         | 7.75                                  | 15.50                          |
| Ounces              | 640                                | 611                                | 992                                          | 992                                   | 1984                           |
| # of 12 oz<br>Beers | 53                                 | 55                                 | 82                                           | 82                                    | 165                            |
| Weight (Full)       | 55 lbs                             | 58 lbs                             | 87 lbs                                       | 87 lbs                                | 161 lbs                        |

Keg dimension and weight are for general purposes and not absolute value. Slight variations may exist due to the make and brand of the keg.