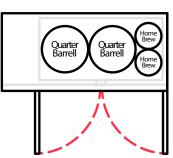

| 992                                   | 1984                           |
| # of 12 oz<br>Beers | 53                                 | 55                                 | 82                                           | 82                                    | 165                            |
| Weight (Full)       | 55 lbs                             | 58 lbs                             | 87 lbs                                       | 87 lbs                                | 161 lbs                        |

Keg dimension and weight are for general purposes and not absolute value. Slight variations may exist due to the make and brand of the keg.













### EBD1















### EBDS2





























### **EBDS2-24**

















## EBD2 / EBD2-SS / EBD2-CT

























### **EBD2-24**













## EBD3 / EBD3-CT

























### EBD3-24

























### EBD4 / EBD4-SS / EBD4-CT















#### **EBD4-24**

































EBD2-BB / EBD2-BBG / EBD3-BB / EBD3-BBG / EBDS2-BB-24 / EBD2-BB-24 / EBD3-BBG-24 / EBD3-BBG-24 / EBD3-BBG-24