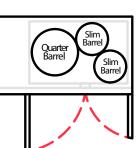

| 611                                | 992                                          | 992                                   | 1984                           |
| # of 12 oz<br>Beers | 53                                 | 55                                 | 82                                           | 82                                    | 165                            |
| Weight (Full)       | 55 lbs                             | 58 lbs                             | 87 lbs                                       | 87 lbs                                | 161 lbs                        |

Keg dimension and weight are for general purposes and not absolute value. Slight variations may exist due to the make and brand of the keg.













### EBD1















### EBDS2





























### **EBDS2-24**

















## EBD2 / EBD2-SS / EBD2-CT

























### **EBD2-24**













## EBD3 / EBD3-CT

























### EBD3-24

























### EBD4 / EBD4-SS / EBD4-CT















#### **EBD4-24**

































EBD2-BB / EBD2-BBG / EBD3-BB / EBD3-BBG / EBDS2-BB-24 / EBD2-BB-24 / EBD3-BBG-24 / EBD3-BBG-24 / EBD3-BBG-24