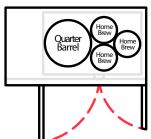

### EBD4 / EBD4-SS / EBD4-CT

#### **EBD4-24**

EBD2-BB / EBD2-BBG / EBD3-BB / EBD3-BBG / EBDS2-BB-24 / EBD2-BB-24 / EBD3-BBG-24 / EBD3-BBG-24 / EBD3-BBG-24