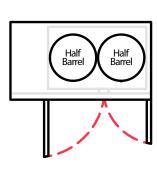

| 611                                | 992                                          | 992                                   | 1984                           |
| # of 12 oz<br>Beers | 53                                 | 55                                 | 82                                           | 82                                    | 165                            |
| Weight (Full)       | 55 lbs                             | 58 lbs                             | 87 lbs                                       | 87 lbs                                | 161 lbs                        |

Keg dimension and weight are for general purposes and not absolute value. Slight variations may exist due to the make and brand of the keg.













### EBD1















### EBDS2





























### **EBDS2-24**

















## EBD2 / EBD2-SS / EBD2-CT

























### **EBD2-24**













## EBD3 / EBD3-CT

























### EBD3-24

























### EBD4 / EBD4-SS / EBD4-CT















#### **EBD4-24**

































EBD2-BB / EBD2-BBG / EBD3-BB / EBD3-BBG / EBDS2-BB-24 / EBD2-BB-24 / EBD3-BBG-24 / EBD3-BBG-24 / EBD3-BBG-24