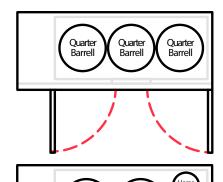

|
| # of 12 oz<br>Beers | 53                                 | 55                                 | 82                                           | 82                                    | 165                            |
| Weight (Full)       | 55 lbs                             | 58 lbs                             | 87 lbs                                       | 87 lbs                                | 161 lbs                        |

Keg dimension and weight are for general purposes and not absolute value. Slight variations may exist due to the make and brand of the keg.













### EBD1















### EBDS2





























### **EBDS2-24**

















## EBD2 / EBD2-SS / EBD2-CT

























### **EBD2-24**













## EBD3 / EBD3-CT

























### EBD3-24

























### EBD4 / EBD4-SS / EBD4-CT















#### **EBD4-24**

































EBD2-BB / EBD2-BBG / EBD3-BB / EBD3-BBG / EBDS2-BB-24 / EBD2-BB-24 / EBD3-BBG-24 / EBD3-BBG-24 / EBD3-BBG-24