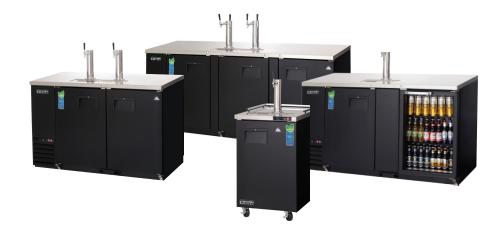

### EBD1

### EBDS2

### **EBDS2-24**

## EBD2 / EBD2-SS / EBD2-CT

### **EBD2-24**

## EBD3 / EBD3-CT

### EBD3-24

### EBD4 / EBD4-SS / EBD4-CT

#### **EBD4-24**

EBD2-BB / EBD2-BBG / EBD3-BB / EBD3-BBG / EBDS2-BB-24 / EBD2-BB-24 / EBD3-BBG-24 / EBD3-BBG-24 / EBD3-BBG-24