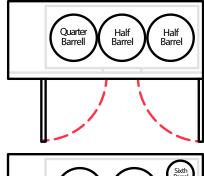

|
| # of 12 oz<br>Beers | 53                                 | 55                                 | 82                                           | 82                                    | 165                            |
| Weight (Full)       | 55 lbs                             | 58 lbs                             | 87 lbs                                       | 87 lbs                                | 161 lbs                        |

Keg dimension and weight are for general purposes and not absolute value. Slight variations may exist due to the make and brand of the keg.













### EBD1















### EBDS2





























### **EBDS2-24**

















## EBD2 / EBD2-SS / EBD2-CT

























### **EBD2-24**













## EBD3 / EBD3-CT

























### EBD3-24

























### EBD4 / EBD4-SS / EBD4-CT















#### **EBD4-24**

































EBD2-BB / EBD2-BBG / EBD3-BB / EBD3-BBG / EBDS2-BB-24 / EBD2-BB-24 / EBD3-BBG-24 / EBD3-BBG-24 / EBD3-BBG-24