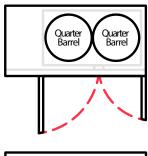

| 992                                          | 992                                   | 1984                           |
| # of 12 oz<br>Beers | 53                                 | 55                                 | 82                                           | 82                                    | 165                            |
| Weight (Full)       | 55 lbs                             | 58 lbs                             | 87 lbs                                       | 87 lbs                                | 161 lbs                        |

Keg dimension and weight are for general purposes and not absolute value. Slight variations may exist due to the make and brand of the keg.













### EBD1















### EBDS2





























### **EBDS2-24**

















## EBD2 / EBD2-SS / EBD2-CT

























### **EBD2-24**













## EBD3 / EBD3-CT

























### EBD3-24

























### EBD4 / EBD4-SS / EBD4-CT















#### **EBD4-24**

































EBD2-BB / EBD2-BBG / EBD3-BB / EBD3-BBG / EBDS2-BB-24 / EBD2-BB-24 / EBD3-BBG-24 / EBD3-BBG-24 / EBD3-BBG-24