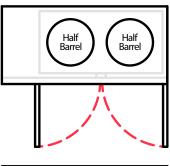

| 992                                   | 1984                           |
| # of 12 oz<br>Beers | 53                                 | 55                                 | 82                                           | 82                                    | 165                            |
| Weight (Full)       | 55 lbs                             | 58 lbs                             | 87 lbs                                       | 87 lbs                                | 161 lbs                        |

Keg dimension and weight are for general purposes and not absolute value. Slight variations may exist due to the make and brand of the keg.













### EBD1















### EBDS2





























### **EBDS2-24**

















## EBD2 / EBD2-SS / EBD2-CT

























### **EBD2-24**













## EBD3 / EBD3-CT

























### EBD3-24

























### EBD4 / EBD4-SS / EBD4-CT















#### **EBD4-24**

































EBD2-BB / EBD2-BBG / EBD3-BB / EBD3-BBG / EBDS2-BB-24 / EBD2-BB-24 / EBD3-BBG-24 / EBD3-BBG-24 / EBD3-BBG-24