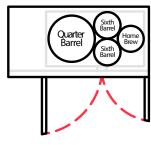

| 992                                          | 992                                   | 1984                           |
| # of 12 oz<br>Beers | 53                                 | 55                                 | 82                                           | 82                                    | 165                            |
| Weight (Full)       | 55 lbs                             | 58 lbs                             | 87 lbs                                       | 87 lbs                                | 161 lbs                        |

Keg dimension and weight are for general purposes and not absolute value. Slight variations may exist due to the make and brand of the keg.













### EBD1















### EBDS2





























### **EBDS2-24**

















## EBD2 / EBD2-SS / EBD2-CT

























### **EBD2-24**













## EBD3 / EBD3-CT

























### EBD3-24

























### EBD4 / EBD4-SS / EBD4-CT















#### **EBD4-24**

































EBD2-BB / EBD2-BBG / EBD3-BB / EBD3-BBG / EBDS2-BB-24 / EBD2-BB-24 / EBD3-BBG-24 / EBD3-BBG-24 / EBD3-BBG-24