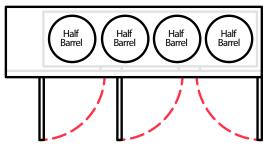

| 82                                    | 165                            |
| Weight (Full)       | 55 lbs                             | 58 lbs                             | 87 lbs                                       | 87 lbs                                | 161 lbs                        |

Keg dimension and weight are for general purposes and not absolute value. Slight variations may exist due to the make and brand of the keg.













### EBD1















### EBDS2





























### **EBDS2-24**

















## EBD2 / EBD2-SS / EBD2-CT

























### **EBD2-24**













## EBD3 / EBD3-CT

























### EBD3-24

























### EBD4 / EBD4-SS / EBD4-CT















#### **EBD4-24**

































EBD2-BB / EBD2-BBG / EBD3-BB / EBD3-BBG / EBDS2-BB-24 / EBD2-BB-24 / EBD3-BBG-24 / EBD3-BBG-24 / EBD3-BBG-24