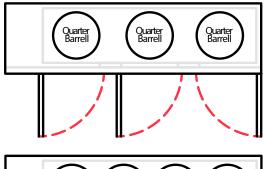

| 82                                    | 165                            |
| Weight (Full)       | 55 lbs                             | 58 lbs                             | 87 lbs                                       | 87 lbs                                | 161 lbs                        |

Keg dimension and weight are for general purposes and not absolute value. Slight variations may exist due to the make and brand of the keg.













### EBD1















### EBDS2





























### **EBDS2-24**

















## EBD2 / EBD2-SS / EBD2-CT

























### **EBD2-24**













## EBD3 / EBD3-CT

























### EBD3-24

























### EBD4 / EBD4-SS / EBD4-CT















#### **EBD4-24**

































EBD2-BB / EBD2-BBG / EBD3-BB / EBD3-BBG / EBDS2-BB-24 / EBD2-BB-24 / EBD3-BBG-24 / EBD3-BBG-24 / EBD3-BBG-24